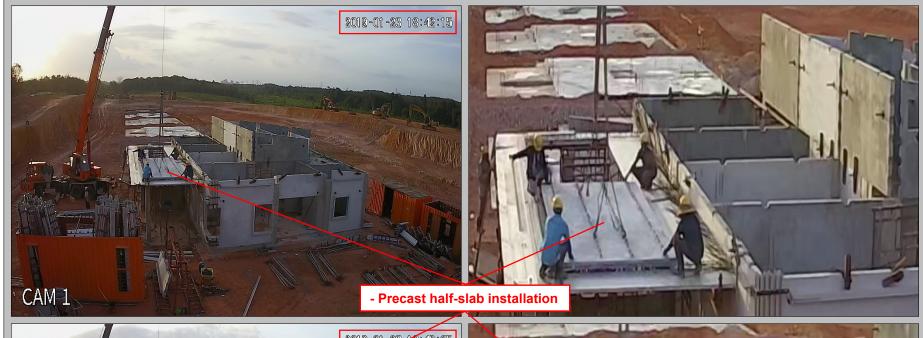

### 7. Day 6 ( 23/01/2019 ) : - Precast half-slab installation for flat roof at car porch