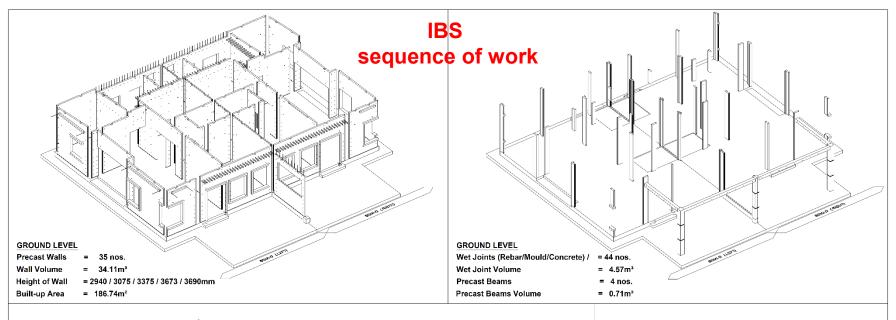

### 9 DAYS WITH 9 WORKERS ( 8.00am - 7.00pm )

1. Mobilisation (3 days) : a) Site Office Setup

b) Precast elements delivery

c) Setting-out for panel installation

2. Day 1 of 9 (18/01/2019) : - Grd level precast wall panel installation & Filling of expanding cement

3. Day 2 of 9 (19/01/2019) : - Grd level expanding cement filling, Wet joint rebar, Modular mould installation & Concreting

4. Day 3 of 9 (20/01/2019) : - Grd level wet joint rebar, Modular mould installation

5. Day 4 of 9 (21/01/2019) : - Car porch column rebar, Modular mould and Precast beam installation

- Grd level wet joint & car porch column concreting

6. Day 5 of 9 (22/01/2019) : - Grd level wet joint modular mould dismantle

- Precast half slab & In-situ modular mould installation for RC flat roof at water tank area

7. Day 6 of 9 (23/01/2019) : - Grd level wet joint modular mould dismantle

- Precast half slab & In-situ modular mould installation for RC flat roof at car porch

- Roof level precast wall panel installation

8. Day 7 of 9 (24/01/2019) : - Grd level wet joint modular mould dismantle

- Car porch coping modular mould, In-situ slab rebar & BRC installation

- Roof level precast wall panel installation

- Roof level wet joint rebar installation

9. Day 8 of 9 (25/01/2019) : - Roof level wet joint rebar & Modular mould installation

10. Day 9 of 9 (26/01/2019) : LAST DAY

- Roof level wet joint concreting

- Car porch in-situ flat roof concreting

- All support / prop to beam will be dismantle after 14 days (09/02/2019) as comply to BSI code

**ROOF LEVEL** Wet Joints (Rebar/Mould/Concrete) = 19 nos. Wet Joints Volume  $= 1.19 m^3$ 

L CADANGAN SKIM PERLMAHAN RAKYAT I MALAYSIA