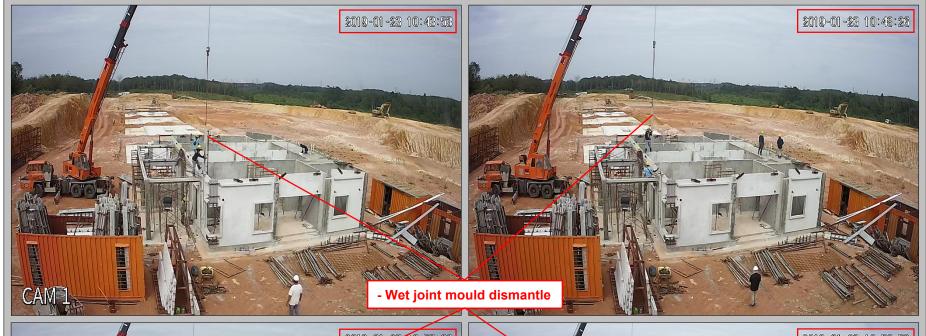

|

SINGLE STOREY SEMI-D (LEFT & RIGHT UNIT SEQUENCE OF WORKS

| DEATHS NO : | HC/BD/SD/SOW-01 | REV : |
|-------------|-----------------|-------|
| STEM:       | -               | HEV:  |

### 7. Day 6 ( 23/01/2019 ):



# 7. Day 6 ( 23/01/2019 ) : - Car porch column mould dismantle 2019-01-23 08:39:40 Day 6 of 9 - Column mould dismantle

# 7. Day 6 ( 23/01/2019 ) : - Car porch column mould dismantle 2019-01-23 08:58:05 Day 6 of 9 Column mould dismantle

### 7. Day 6 (23/01/2019): - Grd level wet joint mould & Car porch column mould dismantle



### 7. Day 6 ( 23/01/2019 ) : - Grd level wet joint mould dismantle



### 7. Day 6 ( 23/01/2019 ) : - Grd level wet joint mould dismantle



### 7. Day 6 ( 23/01/2019 ) : - Grd level wet joint mould dismantle







### 7. Day 6 ( 23/01/2019 ) : - Roof level precast wall panel installation



### 7. Day 6 ( 23/01/2019 ) : - Roof level precast wall panel installation











### 7. Day 6 (23/01/2019): - Roof level precast wall panel installation



### 7. Day 6 (23/01/2019): - Car porch in-situ flat roof modular mould & Roof level precast wall panel installation 2019-01-23 17:39:29 - Precast wall panel installation-- In-situ modular mould installation Day 6 of 9 CAM 1

### 7. Day 6 ( 23/01/2019 ) : - Precast half-slab installation for flat roof at car porch









### 7. Day 6 (23/01/2019): 2019-01-23 18:57:48 - 9 DAYS WITH 9 WORKERS (8.00 am - 7.00 pm) Day 6: 08.00 am to 18.57 pm Day 6 of 9 - Grd level wet joint modular mould dismantle - Precast half slab & in-situ modular mould installatio