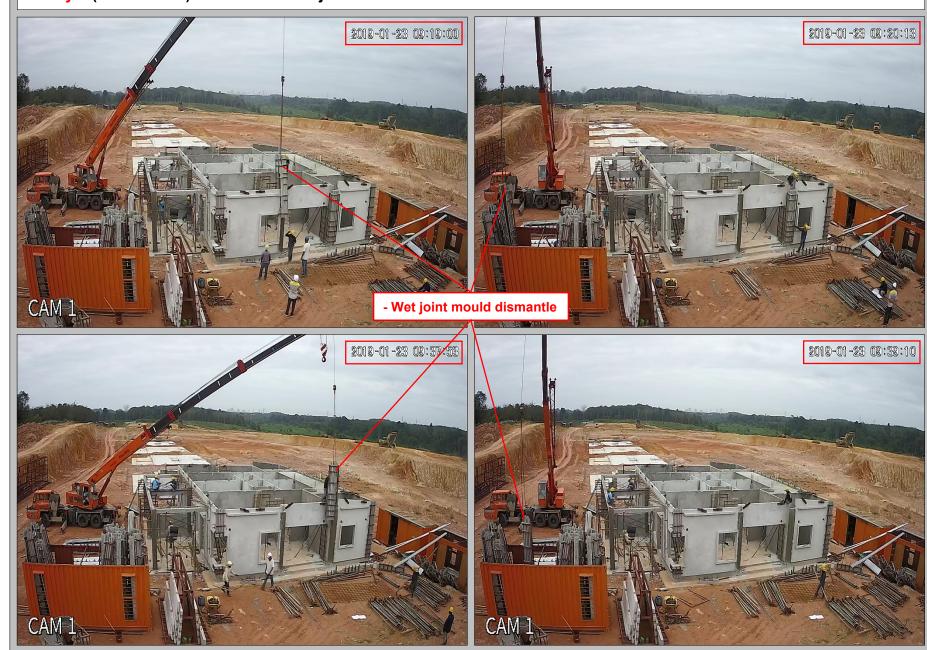

|
|    | SD4.E :   | um:      |                                                                                        |

SINGLE STOREY SEMI-D (LEFT & RIGHT UNIT SEQUENCE OF WORKS

| DEATHS NO : | HC/BD/SD/SOW-01 | REV : |
|-------------|-----------------|-------|
| STEM:       | -               | HEV:  |

### 7. Day 6 ( 23/01/2019 ):



# 7. Day 6 ( 23/01/2019 ) : - Car porch column mould dismantle 2019-01-23 08:39:40 Day 6 of 9 - Column mould dismantle

# 7. Day 6 ( 23/01/2019 ) : - Car porch column mould dismantle 2019-01-23 08:58:05 Day 6 of 9 Column mould dismantle

### 7. Day 6 (23/01/2019): - Grd level wet joint mould & Car porch column mould dismantle



### 7. Day 6 ( 23/01/2019 ) : - Grd level wet joint mould dismantle



### 7. Day 6 ( 23/01/2019 ) : - Grd level wet joint mould dismantle



### 7. Day 6 ( 23/01/2019 ) : - Grd level wet joint mould dismantle







### 7. Day 6 ( 23/01/2019 ) : - Roof level precast wall panel installation



### 7. Day 6 ( 23/01/2019 ) : - Roof level precast wall panel installation











### 7. Day 6 (23/01/2019): - Roof level precast wall panel installation



### 7. Day 6 (23/01/2019): - Car porch in-situ flat roof modular mould & Roof level precast wall panel installation 2019-01-23 17:39:29 - Precast wall panel installation-- In-situ modular mould installation Day 6 of 9 CAM 1

### 7. Day 6 ( 23/01/2019 ) : - Precast half-slab installation for flat roof at car porch









### 7. Day 6 (23/01/2019): 2019-01-23 18:57:48 - 9 DAYS WITH 9 WORKERS (8.00 am - 7.00 pm