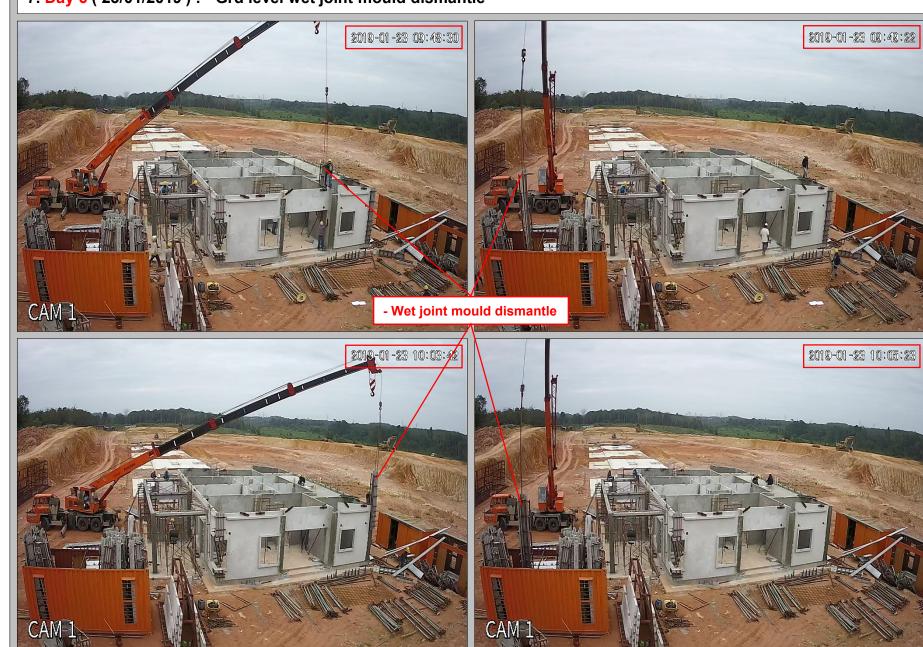

4.E :   | um:      |                                                                                        |

SINGLE STOREY SEMI-D (LEFT & RIGHT UNIT SEQUENCE OF WORKS

| DEATHS NO : | HC/BD/SD/SOW-01 | REV : |
|-------------|-----------------|-------|
| STEM:       | -               | HEV:  |

### 7. Day 6 ( 23/01/2019 ):



# 7. Day 6 ( 23/01/2019 ) : - Car porch column mould dismantle 2019-01-23 08:39:40 Day 6 of 9 - Column mould dismantle

# 7. Day 6 ( 23/01/2019 ) : - Car porch column mould dismantle 2019-01-23 08:58:05 Day 6 of 9 Column mould dismantle

### 7. Day 6 (23/01/2019): - Grd level wet joint mould & Car porch column mould dismantle



### 7. Day 6 ( 23/01/2019 ) : - Grd level wet joint mould dismantle



### 7. Day 6 ( 23/01/2019 ) : - Grd level wet joint mould dismantle



### 7. Day 6 ( 23/01/2019 ) : - Grd level wet joint mould dismantle







### 7. Day 6 ( 23/01/2019 ) : - Roof level precast wall panel installation



### 7. Day 6 ( 23/01/2019 ) : - Roof level precast wall panel installation











### 7. Day 6 (23/01/2019): - Roof level precast wall panel installation



### 7. Day 6 (23/01/2019): - Car porch in-situ flat roof modular mould & Roof level precast wall panel installation 2019-01-23 17:39:29 - Precast wall panel installation-- In-situ modular mould installation Day 6 of 9 CAM 1

### 7. Day 6 ( 23/01/2019 ) : - Precast half-slab installation for flat roof at car porch









### 7. Day 6 (23/01/2019): 2019-01-23 18:57:48 - 9 DAYS WITH 9 WORKERS (8.00 am - 7.00 pm) Day 6: 08.00 am to 18.57 pm Day 6 of 9 - Grd level wet joint modular