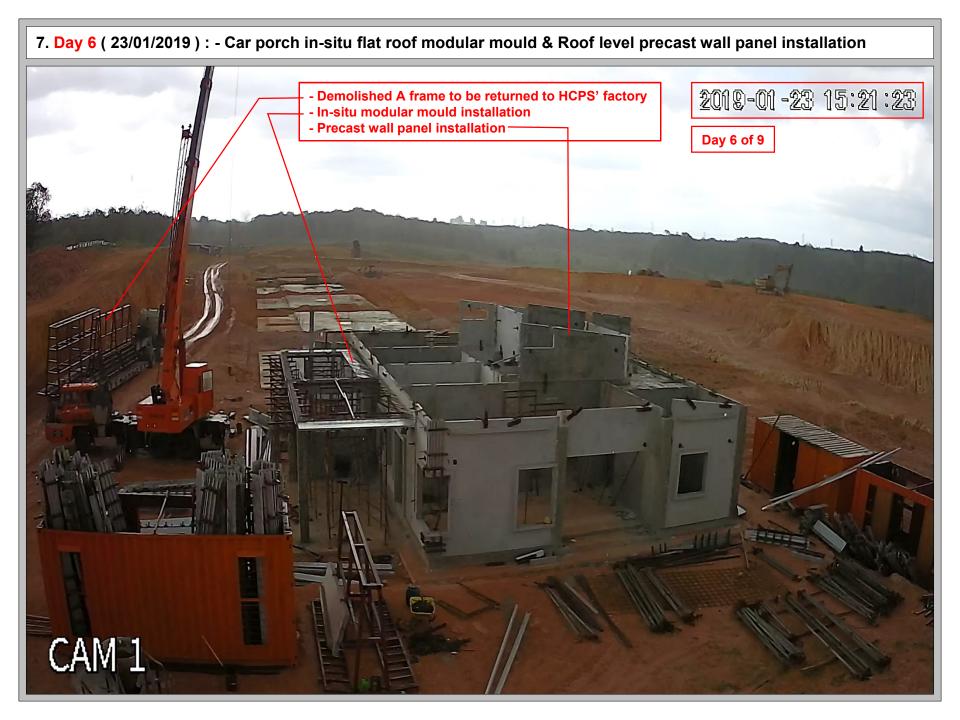

### 7. Day 6 (23/01/2019): - Car porch in-situ flat roof modular mould & Roof level precast wall panel installation 2019-01-23 17:39:29 - Precast wall panel installation-- In-situ modular mould installation Day 6 of 9 CAM 1