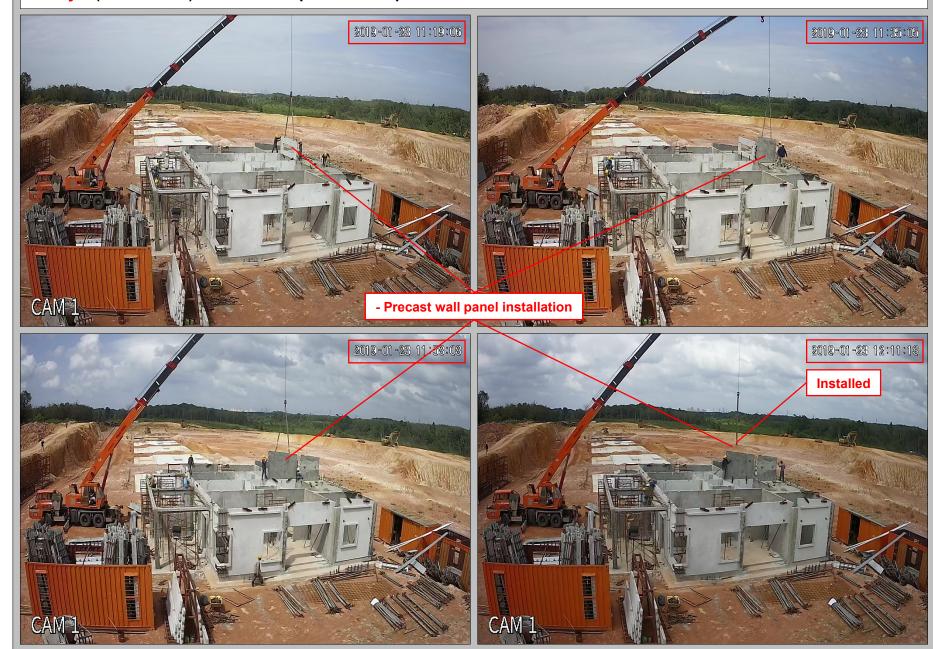

### 7. Day 6 ( 23/01/2019 ) : - Roof level precast wall panel installation

### 7. Day 6 (23/01/2019): - Roof level precast wall panel installation