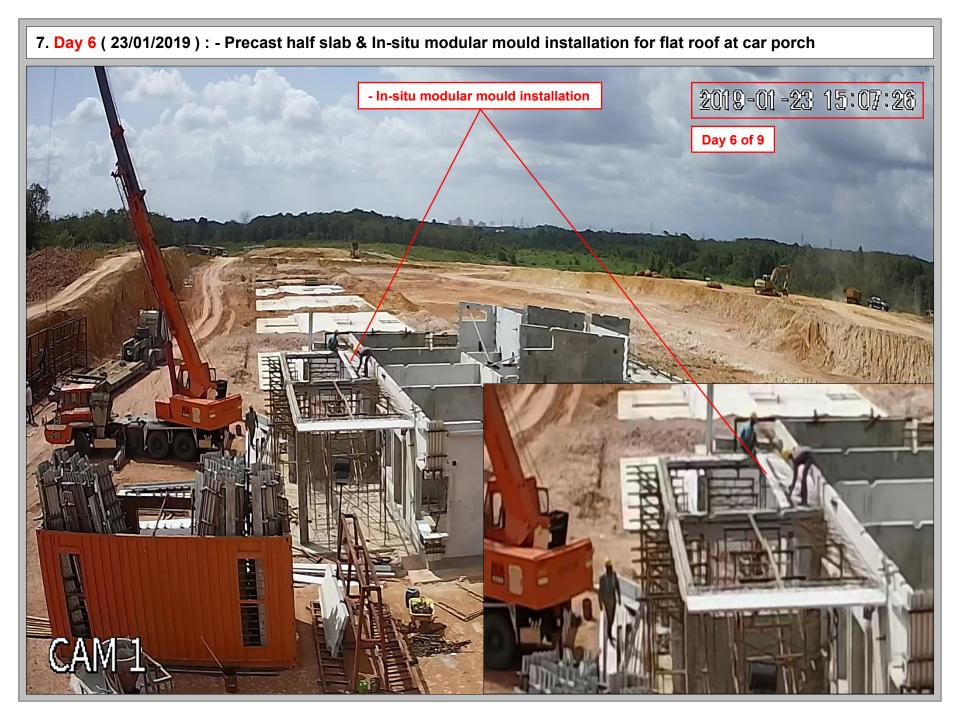

- Precast half slab & In-situ modular mould installation for RC flat roof at water tank area

7. Day 6 of 9 (23/01/2019) : - Grd level wet joint modular mould dismantle

- Precast half slab & In-situ modular mould installation for RC flat roof at car porch

- Roof level precast wall panel installation

8. Day 7 of 9 (24/01/2019) : - Grd level wet joint modular mould dismantle

- Car porch coping modular mould, In-situ slab rebar & BRC installation

- Roof level precast wall panel installation