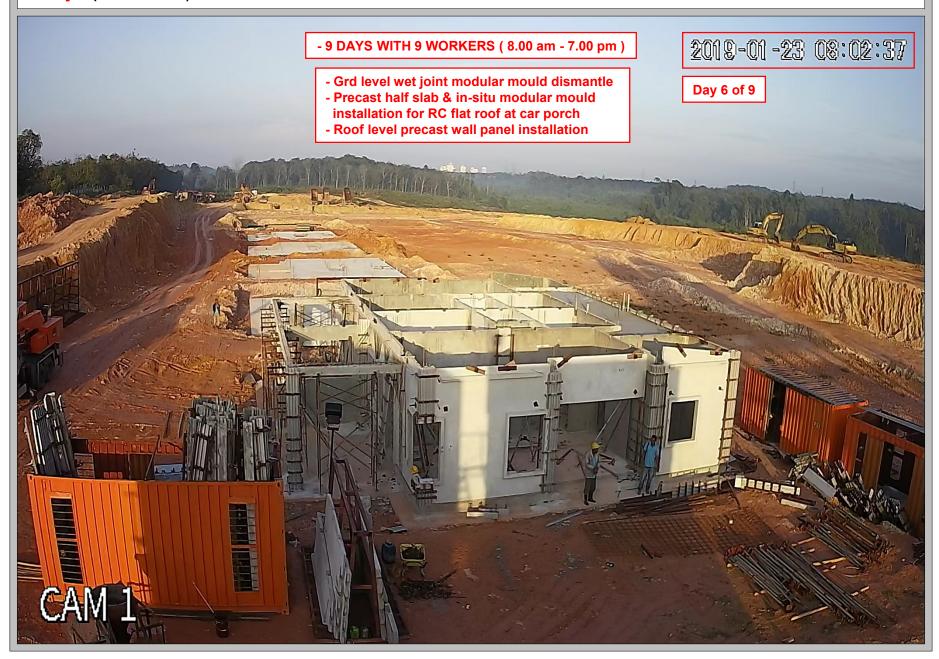

HC PRECAST SYSTEM SDN. BHD. (586697-M)

Na 235, John Sori Sarowck 203/KS2, Tamon Seri Ancalas, 41200 Klang, Selangor D.E. Tel-05–3023 5999 Fax:03–3323 6993 e-midibenquiry@http:edas.com.urg, Hilps:ewo.bcoreocal.com.urg

### 7. Day 6 (23/01/2019): 2019-01-23 18:57:48 - 9 DAYS WITH 9 WORKERS (8.00 am - 7.00 pm) Day 6: 08.00 am to 18.57 pm Day 6 of 9 - Grd level wet joint modular mould dismantle - Precast half slab & in-situ modular mould installation for RC flat roof at car porch completed - Roof level precast wall panel installation CAM 1