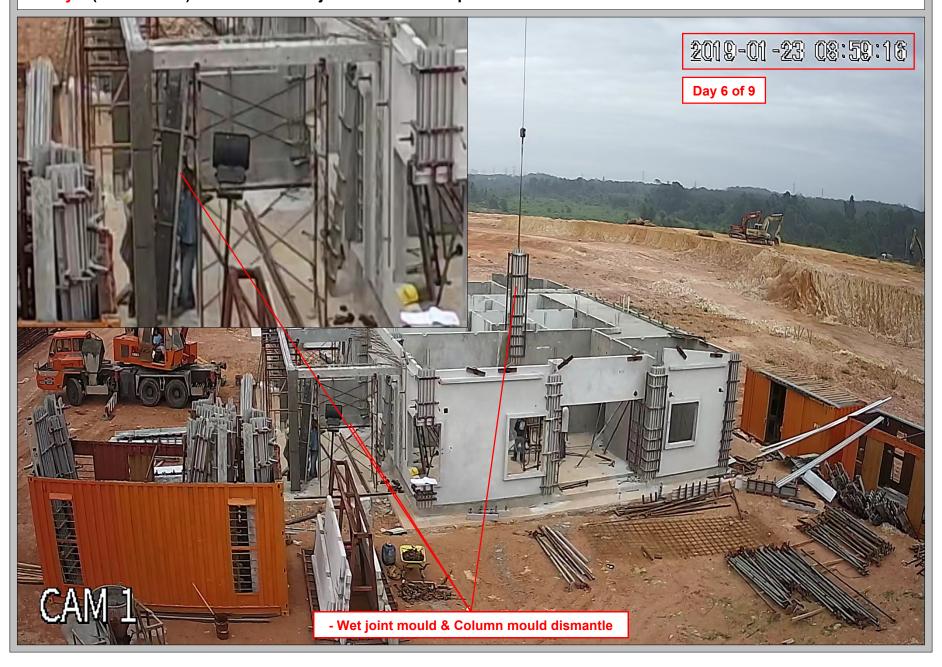

### 7. Day 6 (23/01/2019): - Grd level wet joint mould & Car porch column mould dismantle

# 7. Day 6 ( 23/01/2019 ) : - Car porch column mould dismantle 2019-01-23 08:39:40 Day 6 of 9 - Column mould dismantle