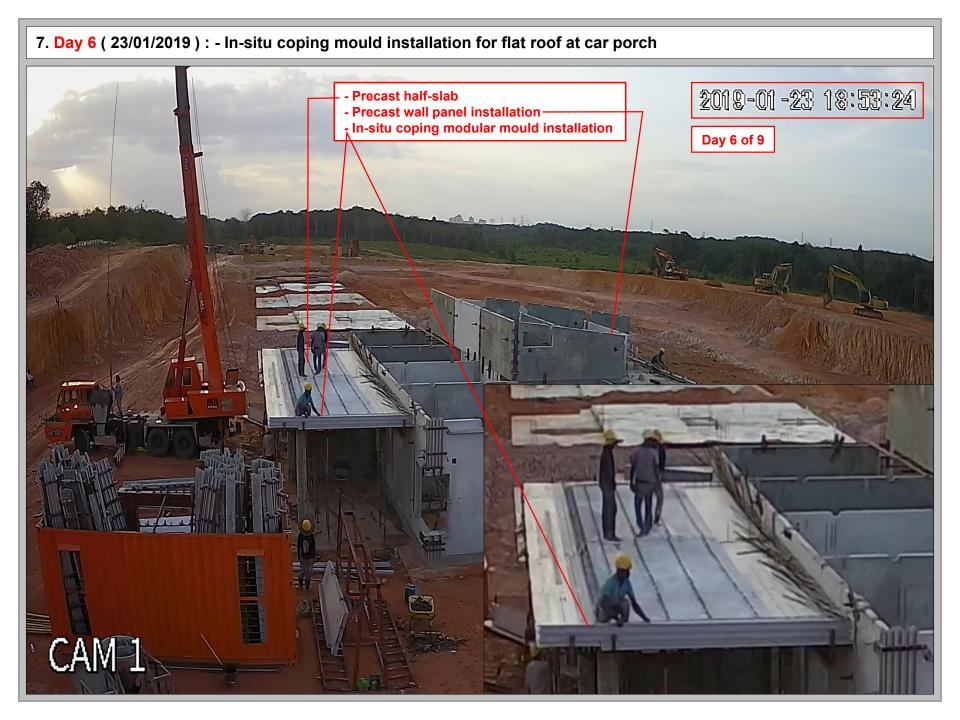

- Precast half slab & In-situ modular mould installation for RC flat roof at water tank area

7. Day 6 of 9 (23/01/2019) : - Grd level wet joint modular mould dismantle

- Precast half slab & In-situ modular mould installation for RC flat roof at car porch

### 7. Day 6 ( 23/01/2019 ) : - Precast half-slab installation for flat roof at car porch