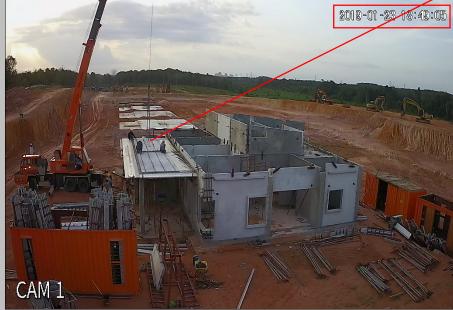

### 7. Day 6 (23/01/2019): - Car porch in-situ flat roof modular mould & Roof level precast wall panel installation 2019-01-23 17:39:29 - Precast wall panel installation-- In-situ modular mould installation Day 6 of 9 CAM 1