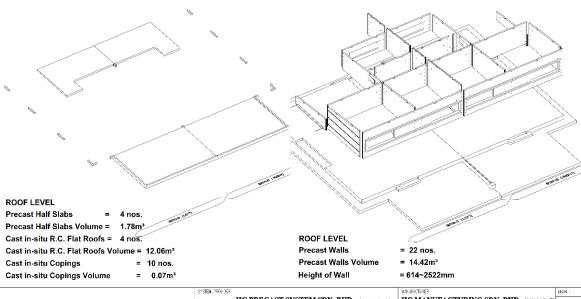

- Precast half slab & In-situ modular mould installation for RC flat roof at water tank area

7. Day 6 of 9 (23/01/2019) : - Grd level wet joint modular mould dismantle

- Precast half slab & In-situ modular mould installation for RC flat roof at car porch

- Roof level precast wall panel installation

8. Day 7 of 9 (24/01/2019) : - Grd level wet joint modular mould dismantle

- Car porch coping modular mould, In-situ slab rebar & BRC installation

- Roof level precast wall panel installation

- All support / prop to beam will be dismantle after 14 days (09/02/2019) as comply to BSI code

**ROOF LEVEL** Wet Joints (Rebar/Mould/Concrete) = 19 nos. Wet Joints Volume  $= 1.19 m^3$ 

L CADANGAN SKIM PERLMAHAN RAKYAT I MALAYSIA